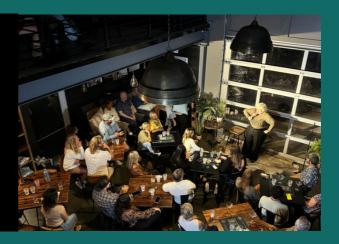

ENJOY A BEER WHERE IT IS ACTUALLY BREWED! THE GRAYTON BEER COMPANY TAPROOM IS LOCATED INSIDE OF OUR 30,000 SQUARE-FOOT, STATE-OF-THE-ART PRODUCTION FACILITY IN SANTA ROSA BEACH, FLORIDA. THE OPEN-AIR, INDUSTRIAL SPACE IS THE PERFECT SPOT TO GRAB A BEER AND WATCH SOME OF THE BEST STAND UP COMEDY IN THE COUNTRY.