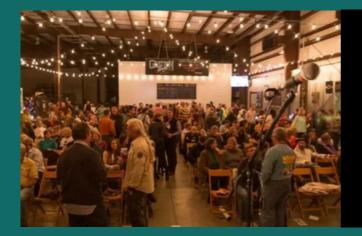

ENJOY A BEER WHERE IT IS ACTUALLY BREWED! THE GRAYTON BEER COMPANY TAPROOM IS LOCATED INSIDE OF OUR 30,000 SQUARE-FOOT, STATE-OF-THE-ART PRODUCTION FACILITY IN SANTA ROSA BEACH, FLORIDA. THE OPEN-AIR, INDUSTRIAL SPACE IS THE PERFECT SPOT TO GRAB A BEER AND WATCH SOME OF THE BEST STAND UP COMEDY IN THE COUNTRY.