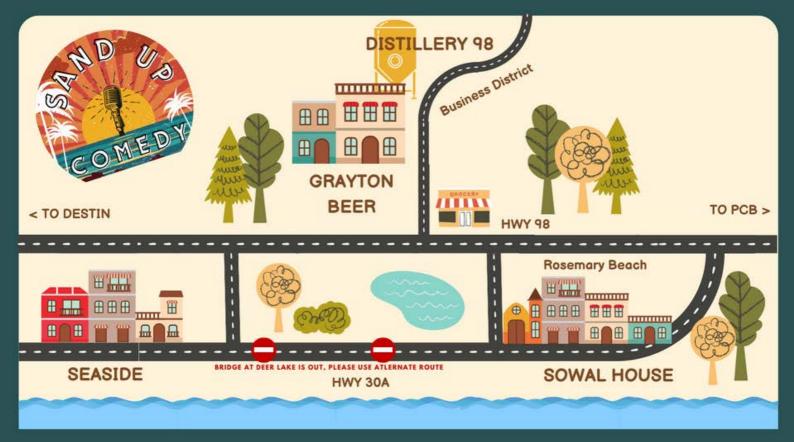

#### SAND UP COMEDY FESTIVAL MAP

#### Venue Distance

SOWAL House to SEASIDE • 13.6 miles SEASIDE to Grayton Beer • 7.9 miles Grayton to Distillery 98 • 0.6 miles Distillery 98 to SOWAL House • 6.8 miles